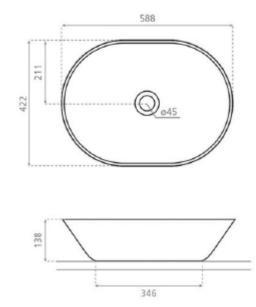

## Navarre Counter Basin

| TECHNICAL DATA                               |                  | SPECIFICATION                      |
|----------------------------------------------|------------------|------------------------------------|
| CODE No                                      | CT4038SCW        |                                    |
| Recommended use Domestic, hotel, residential |                  |                                    |
| Material                                     | Vitreous China   | Dimensions w 590 x d 420 x h 140mm |
| Standards                                    | EN 14688 – CL 0  | Overflow                           |
|                                              | EN31             |                                    |
| Colour                                       | White            |                                    |
| Specification                                | Counter top      |                                    |
|                                              | Overflow         |                                    |
| Fixing                                       | Counter top only |                                    |
| Weight                                       | 7.4kg            |                                    |
| Warranty                                     | 15 years         |                                    |

Sizes detailed could have a variation of about +/-5 % due to the changes to material characteristics during the firing processes. Exact measurements for individual installations can only be taken from the finished ceramic