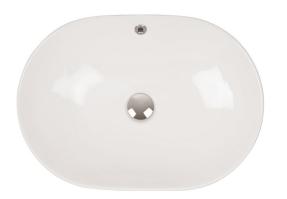

## Navarre Counter Basin

| TECHNICAL DATA                               |                  | SPECIFICATION                      |
|----------------------------------------------|------------------|------------------------------------|
| CODE No                                      | CT4038SCW        |                                    |
| Recommended use Domestic, hotel, residential |                  |                                    |
| Material                                     | Vitreous China   | Dimensions w 590 x d 420 x h 140mm |
| Standards                                    | EN 14688 – CL 0  | Overflow                           |
|                                              | EN31             |                                    |
| Colour                                       | White            |                                    |
| Specification                                | Counter top      |                                    |
|                                              | Overflow         |                                    |
| Fixing                                       | Counter top only |                                    |
| Weight                                       | 7.4kg            |                                    |
| Warranty                                     | 15 years         |                                    |